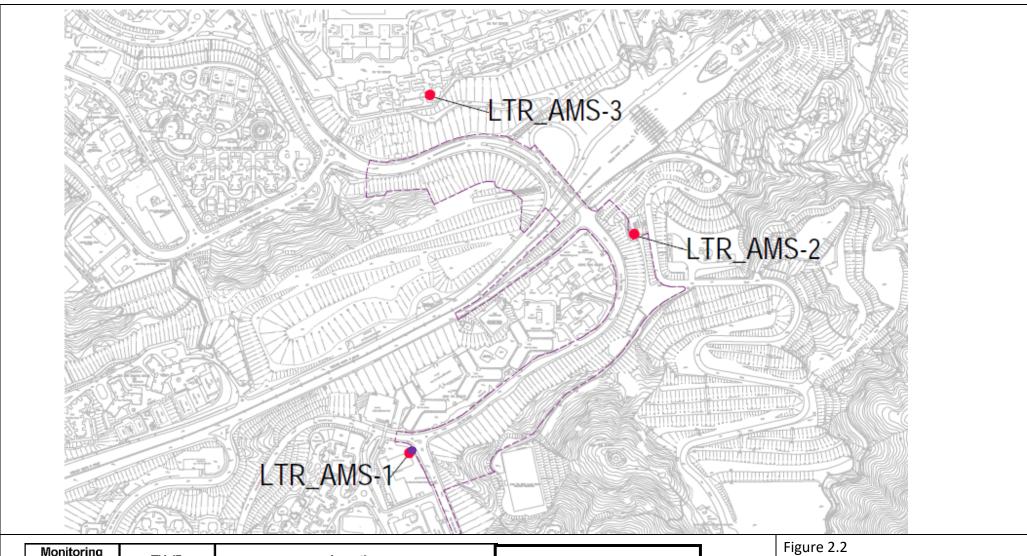

Figure 2.1

Location of Air Quality Monitoring Station

(for Road Improvement Work 1 & 2)

The location proposed in the EM&A represents Shun Lee Disciplined Services Qurtaters Block 3 instead of Block 6.

| Monitoring<br>Station ID | EIA ID  | Location                                                               | Finely adjusted monitoring location |
|--------------------------|---------|------------------------------------------------------------------------|-------------------------------------|
| LTR RIW                  |         |                                                                        |                                     |
| LTR_AMS-1                | ASECP-2 | St Edward's Catholic Primary School                                    |                                     |
| LTR_AMS-2                | AEPD-01 | Environmental Protection Department's<br>Restored Landfill Site Office |                                     |
| LTR_AMS-3                | APTE-14 | Po Tat Estate Tat Kai House                                            |                                     |

Figure 2.2
Location of Air Quality Monitoring Station
(for Road Improvement Work 3)