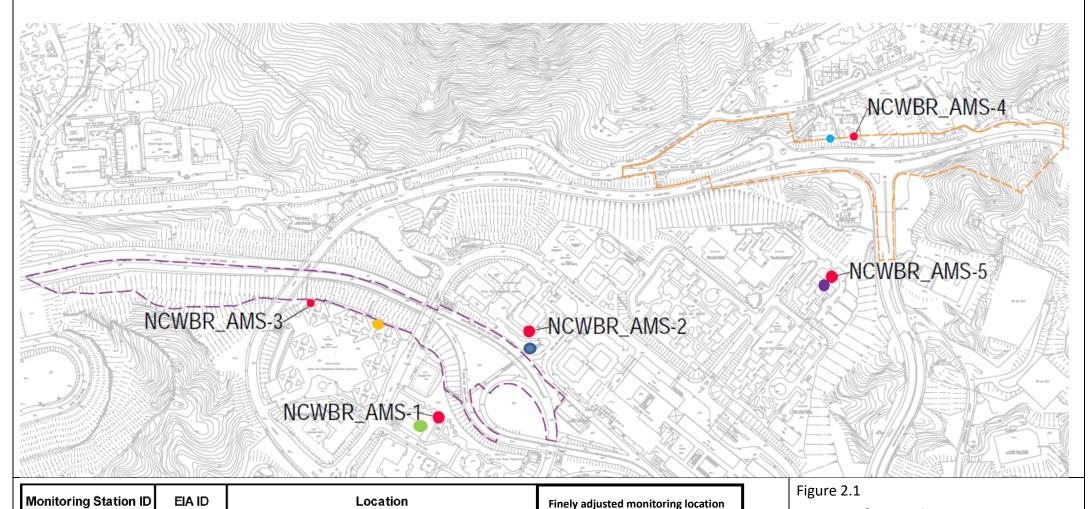

| Monitoring Station ID | EIA ID  | Location                                         | Finely adjusted monitoring location |  |
|-----------------------|---------|--------------------------------------------------|-------------------------------------|--|
| NCWBR RIW             |         |                                                  |                                     |  |
| NCWBR_AMS-1           | ASLF-1  | Shun Lee Fire Station                            |                                     |  |
| NCWBR_AMS-2           | ASLE-21 | Shun Lee Estate Lee Hang House                   |                                     |  |
| NCWBR_AMS-3           | ASLD-10 | Shun Lee Disciplined Services Quarters (Block 6) |                                     |  |
| NCWBR_AMS-4           | AFNS-3  | Sienna Garden                                    |                                     |  |
| NCWBR_AMS-5           | ASCC-05 | Shun Chi Court Shun Fung House                   |                                     |  |

Figure 2.1

Location of Air Quality Monitoring Station

(for Road Improvement Work 1 & 2)

The location proposed in the EM&A represents Shun Lee Disciplined Services Qurtaters Block 3 instead of Block 6.

| Monitoring<br>Station ID | EIA ID  | Location                                                               | Finely adjusted monitoring location |
|--------------------------|---------|------------------------------------------------------------------------|-------------------------------------|
| LTR RIW                  |         |                                                                        |                                     |
| LTR_AMS-1                | ASECP-2 | St Edward's Catholic Primary School                                    |                                     |
| LTR_AMS-2                | AEPD-01 | Environmental Protection Department's<br>Restored Landfill Site Office |                                     |
| LTR_AMS-3                | APTE-14 | Po Tat Estate Tat Kai House                                            |                                     |