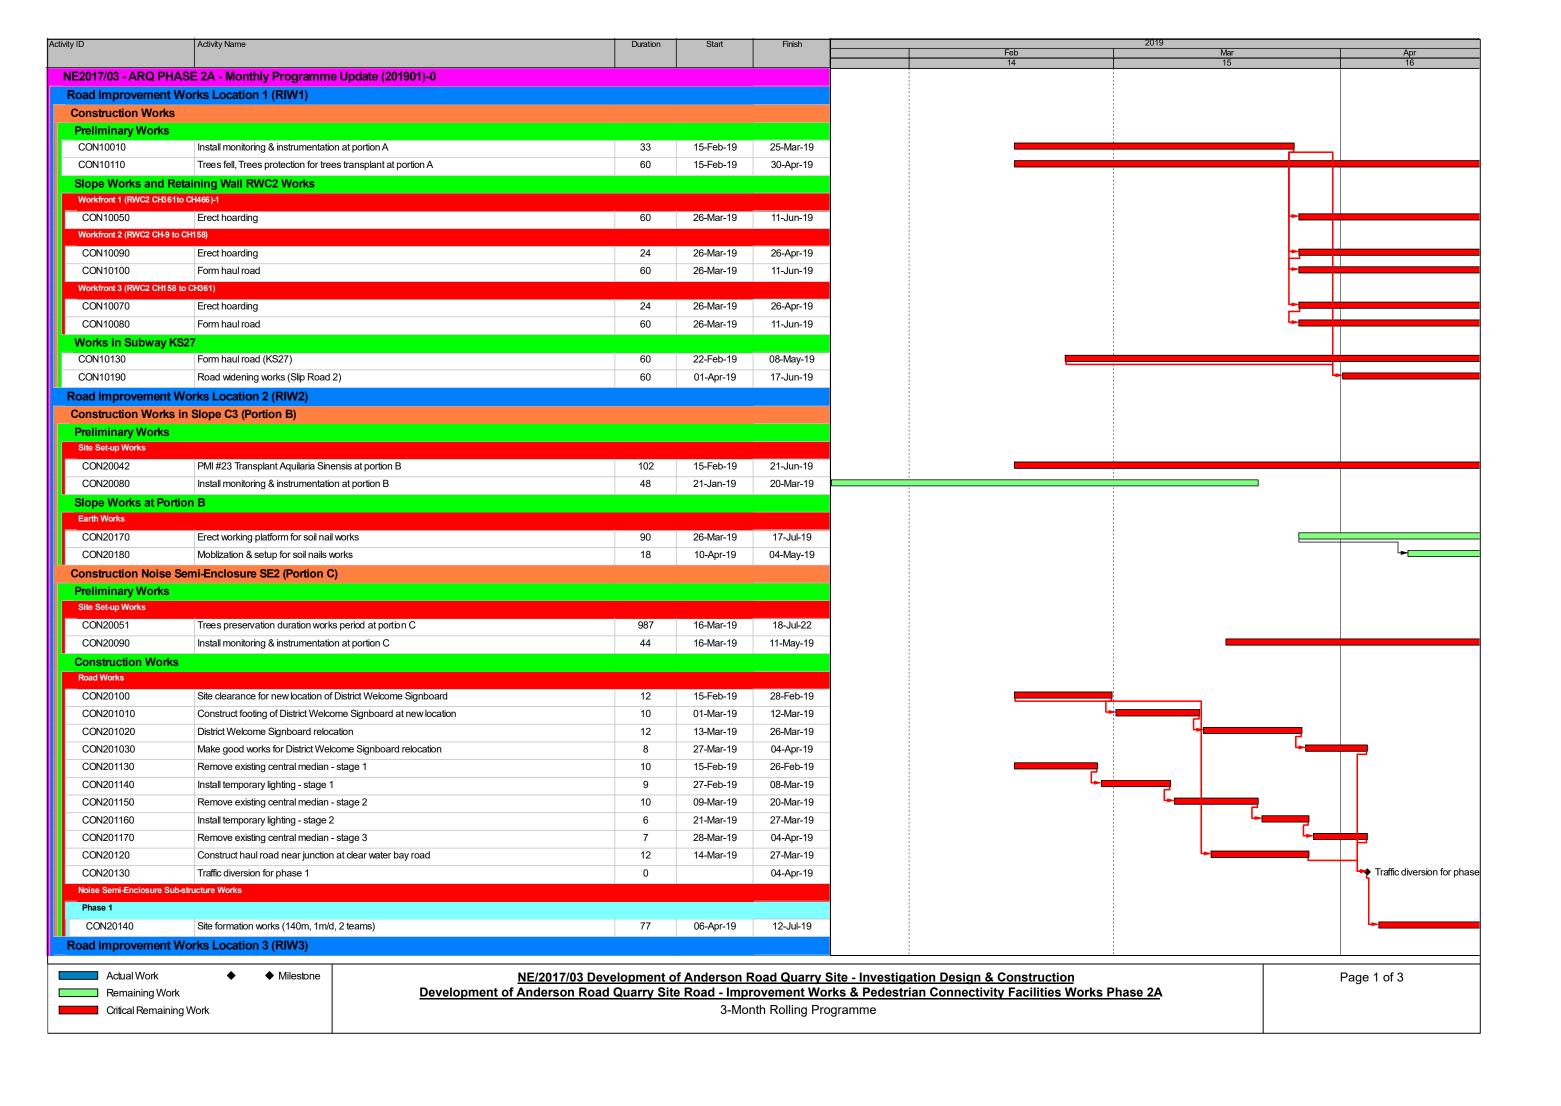

| Activity ID      | Activity Name                                                          | Duration | Start     | Finish    | 2019 |     |               |                                                  |
|------------------|------------------------------------------------------------------------|----------|-----------|-----------|------|-----|---------------|--------------------------------------------------|
| •                |                                                                        |          |           |           |      | Feb | Mar           | Apr                                              |
|                  |                                                                        |          |           |           |      | 14  | 15            | 16                                               |
| CON50180         | UU detection                                                           | 36       | 21-Jan-19 | 06-Mar-19 |      |     |               |                                                  |
| CON50188         | Install monitoring & instrumentation (PC-SYB)                          | 42       | 01-Feb-19 | 25-Mar-19 |      |     |               |                                                  |
| CON50190         | Excavation for trip pit                                                | 24       | 13-Feb-19 | 12-Mar-19 |      |     |               |                                                  |
| CON50200         | Erect hoarding at portion K lower area (near slope side)               | 24       | 01-Mar-19 | 28-Mar-19 |      | L⇒∎ |               | <del>                                     </del> |
| CON50220         | Form haul road                                                         | 24       | 29-Mar-19 | 30-Apr-19 |      |     | <b>└-</b> ■   |                                                  |
| CON51110         | Erect hoarding at portion L lower area (near existing footbridge side) | 24       | 21-Mar-19 | 18-Apr-19 |      |     | <b>&gt;</b> [ |                                                  |
| Foundation Works |                                                                        |          |           |           |      |     |               |                                                  |
| CON50260         | Moblisation of socketted H pile works to SYB-PC3                       | 18       | 04-Apr-19 | 29-Apr-19 |      |     |               | L-                                               |