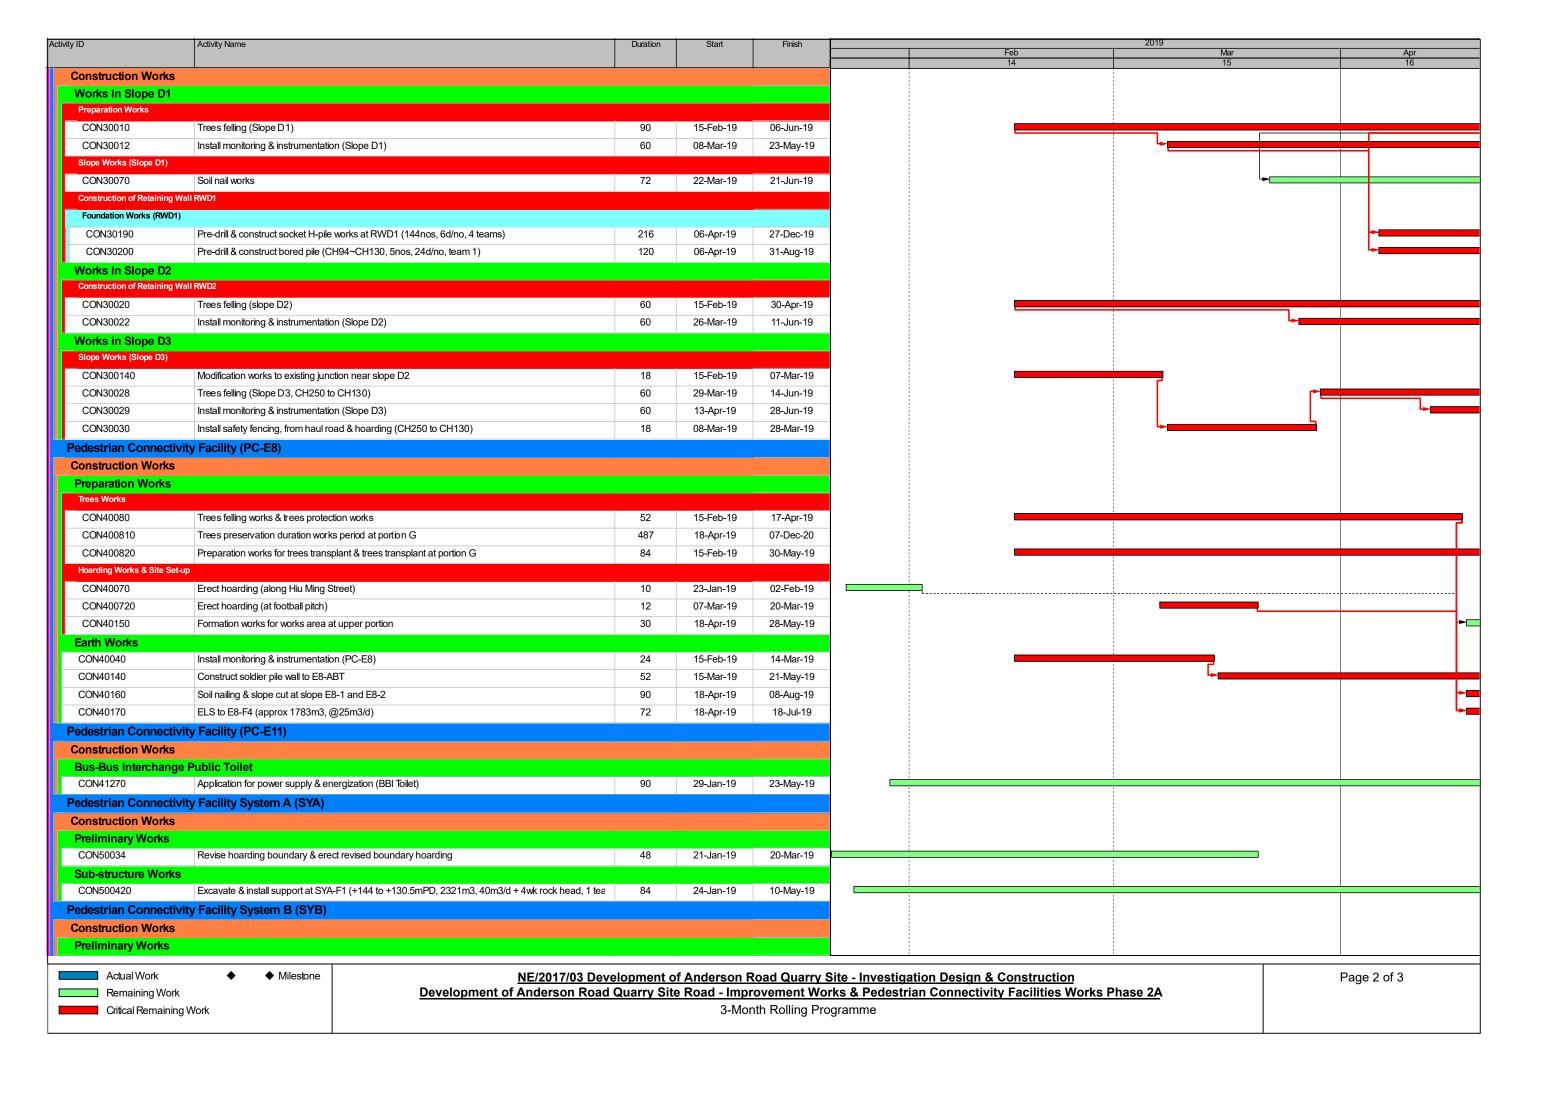

| Activity ID      | Activity Name                                                          | Duration | Start     | Finish    | 2019 |     |               |                                                  |
|------------------|------------------------------------------------------------------------|----------|-----------|-----------|------|-----|---------------|--------------------------------------------------|
| •                |                                                                        |          |           |           |      | Feb | Mar           | Apr                                              |
|                  |                                                                        |          |           |           |      | 14  | 15            | 16                                               |
| CON50180         | UU detection                                                           | 36       | 21-Jan-19 | 06-Mar-19 |      |     |               |                                                  |
| CON50188         | Install monitoring & instrumentation (PC-SYB)                          | 42       | 01-Feb-19 | 25-Mar-19 |      |     |               |                                                  |
| CON50190         | Excavation for trip pit                                                | 24       | 13-Feb-19 | 12-Mar-19 |      |     |               |                                                  |
| CON50200         | Erect hoarding at portion K lower area (near slope side)               | 24       | 01-Mar-19 | 28-Mar-19 |      | L⇒∎ |               | <del>                                     </del> |
| CON50220         | Form haul road                                                         | 24       | 29-Mar-19 | 30-Apr-19 |      |     | <b>└-</b> ■   |                                                  |
| CON51110         | Erect hoarding at portion L lower area (near existing footbridge side) | 24       | 21-Mar-19 | 18-Apr-19 |      |     | <b>&gt;</b> [ |                                                  |
| Foundation Works |                                                                        |          |           |           |      |     |               |                                                  |
| CON50260         | Moblisation of socketted H pile works to SYB-PC3                       | 18       | 04-Apr-19 | 29-Apr-19 |      |     |               | L-                                               |