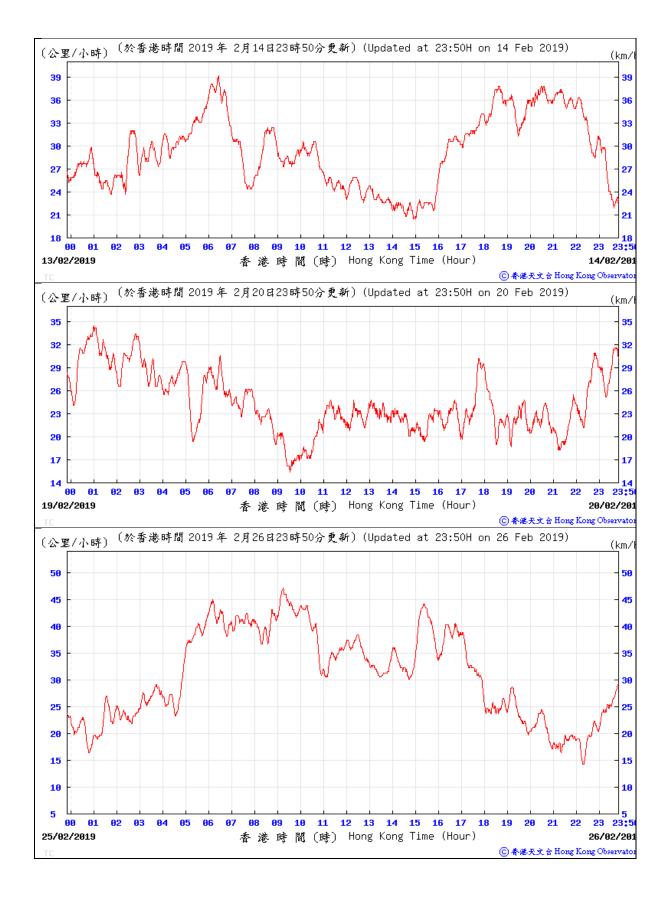

## A. Wind Direction extracted from Tate's Cairn HKO Automatic Weather Station



#### (於香港時間 2019 年 2月 2日23時50分更新) (Updated at 23:50H on 2 Feb 2019) (公里/小時) 46 (<u>km</u>/ 23:5 11 12 香港時間(時) Hong Kong Time (Hour) 01/02/2019 02/02/201 ⑥ 春港天文 含 Hong Kong Observato (於香港時間 2019 年 2月 8日23時40分更新) (Updated at 23:40H on 8 Feb 2019) (<u>km/</u> (公里/小時) 41 N N 23 23:4 12 13 14 15 16 17 香港時間(時) Hong Kong Time (Hour) 07/02/2019 08/02/201 ⓒ 春港天文合 Hong Kong Observato

## B. Wind Speed extracted from Tate's Cairn HKO Automatic Weather Station





#### C. Wind Direction extracted from Tseung Kwan O HKO Automatic Weather Station



# D. Wind Speed extracted from Tseung Kwan O HKO Automatic Weather Station