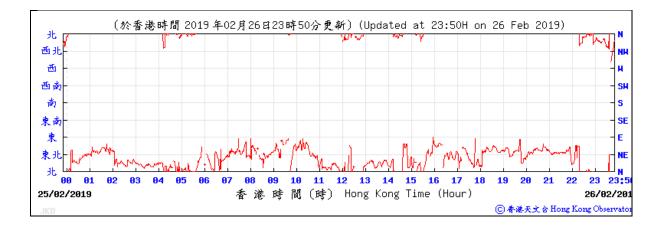

## A. Wind Direction extracted from Tate's Cairn HKO Automatic Weather Station



#### (於香港時間 2019 年 2月 2日23時50分更新) (Updated at 23:50H on 2 Feb 2019) (公里/小時) 46 (<u>km</u>/ 23:5 11 12 香港時間(時) Hong Kong Time (Hour) 01/02/2019 02/02/201 ⑥ 春港天文 含 Hong Kong Observato (於香港時間 2019 年 2月 8日23時40分更新) (Updated at 23:40H on 8 Feb 2019) (<u>km/</u> (公里/小時) 41 N N 23 23:4 12 13 14 15 16 17 香港時間(時) Hong Kong Time (Hour) 07/02/2019 08/02/201 ⓒ 春港天文合 Hong Kong Observato

## B. Wind Speed extracted from Tate's Cairn HKO Automatic Weather Station





#### C. Wind Direction extracted from Tseung Kwan O HKO Automatic Weather Station



# D. Wind Speed extracted from Tseung Kwan O HKO Automatic Weather Station