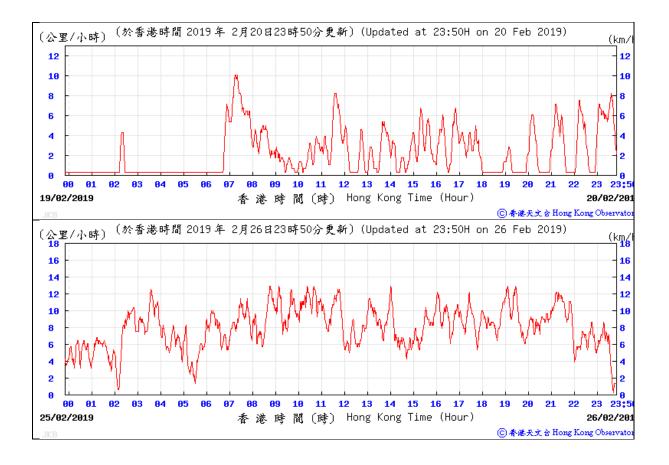

## B. Wind Speed extracted from Tate's Cairn HKO Automatic Weather Station

#### (於香港時間 2019 年 2月 2日23時50分更新) (Updated at 23:50H on 2 Feb 2019) (公里/小時) 46 (<u>km</u>/ 23:5 11 12 香港時間(時) Hong Kong Time (Hour) 01/02/2019 02/02/201 ⑥ 春港天文 含 Hong Kong Observato (於香港時間 2019 年 2月 8日23時40分更新) (Updated at 23:40H on 8 Feb 2019) (<u>km/</u> (公里/小時) 41 N N 23 23:4 12 13 14 15 16 17 香港時間(時) Hong Kong Time (Hour) 07/02/2019 08/02/201 ⓒ 春港天文合 Hong Kong Observato