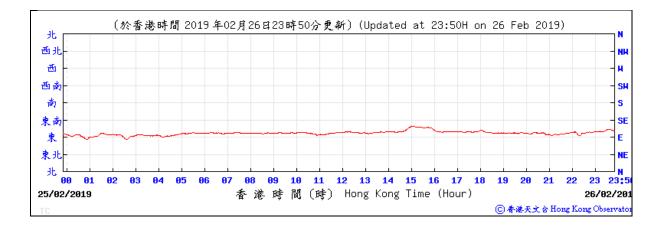

## A. Wind Direction extracted from Tate's Cairn HKO Automatic Weather Station

#### (於香港時間 2019 年 2月 2日23時50分更新) (Updated at 23:50H on 2 Feb 2019) (公里/小時) 46 (<u>km</u>/ 23:5 11 12 香港時間(時) Hong Kong Time (Hour) 01/02/2019 02/02/201 ⑥ 春港天文 含 Hong Kong Observato (於香港時間 2019 年 2月 8日23時40分更新) (Updated at 23:40H on 8 Feb 2019) (<u>km/</u> (公里/小時) 41 N N 23 23:4 12 13 14 15 16 17 香港時間(時) Hong Kong Time (Hour) 07/02/2019 08/02/201 ⓒ 春港天文合 Hong Kong Observato