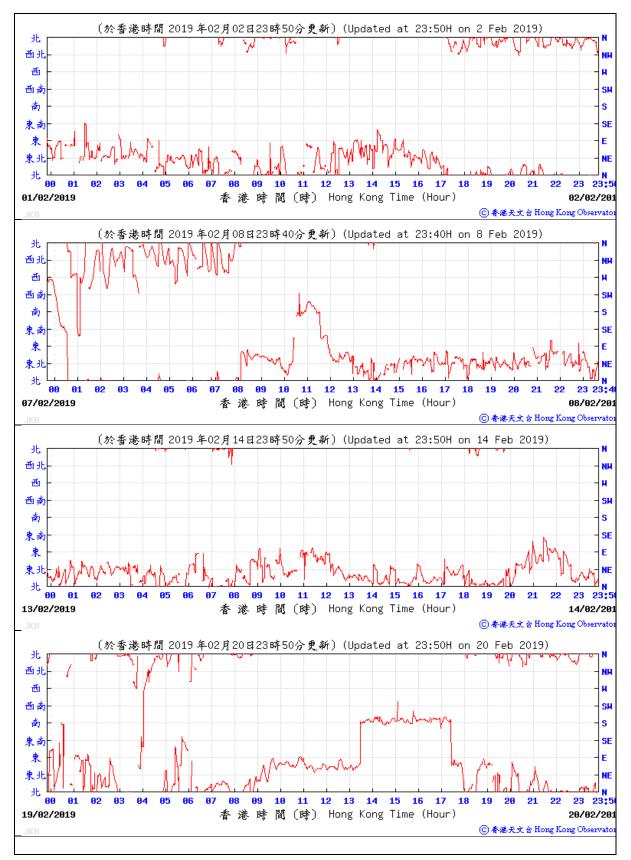

#### C. Wind Direction extracted from Tseung Kwan O HKO Automatic Weather Station