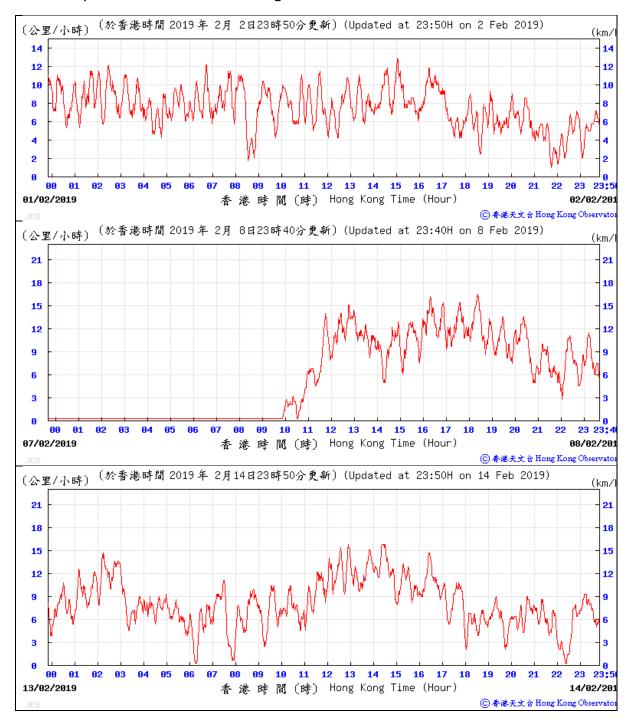

## B. Wind Speed extracted from Tate's Cairn HKO Automatic Weather Station

#### (於香港時間 2019 年 2月 2日23時50分更新) (Updated at 23:50H on 2 Feb 2019) (公里/小時) 46 (<u>km</u>/ 23:5 11 12 香港時間(時) Hong Kong Time (Hour) 01/02/2019 02/02/201 ⑥ 春港天文 含 Hong Kong Observato (於香港時間 2019 年 2月 8日23時40分更新) (Updated at 23:40H on 8 Feb 2019) (<u>km/</u> (公里/小時) 41 N N 23 23:4 12 13 14 15 16 17 香港時間(時) Hong Kong Time (Hour) 07/02/2019 08/02/201 ⓒ 春港天文合 Hong Kong Observato