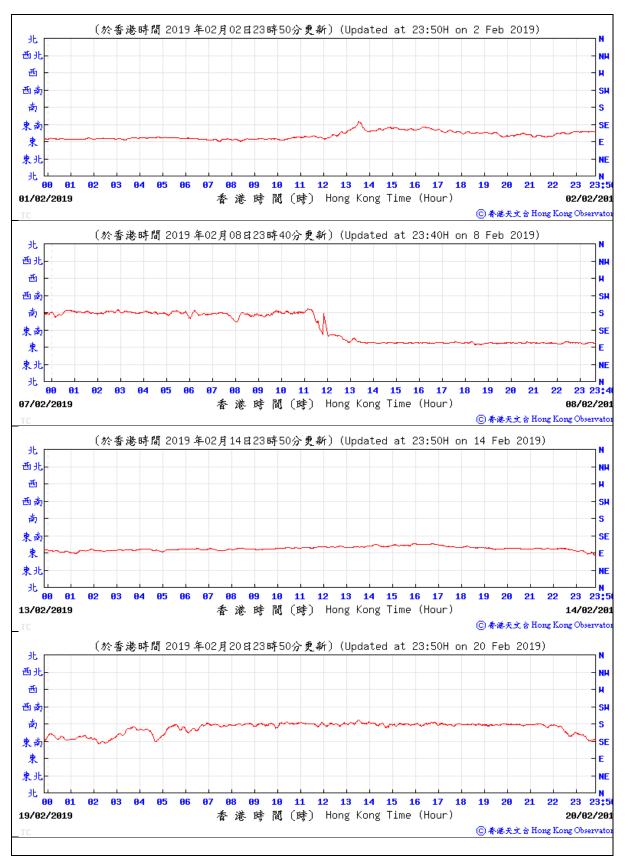

## A. Wind Direction extracted from Tate's Cairn HKO Automatic Weather Station

#### (於香港時間 2019 年 2月 2日23時50分更新) (Updated at 23:50H on 2 Feb 2019) (公里/小時) 46 (<u>km</u>/ 23:5 11 12 香港時間(時) Hong Kong Time (Hour) 01/02/2019 02/02/201 ⑥ 春港天文 含 Hong Kong Observato (於香港時間 2019 年 2月 8日23時40分更新) (Updated at 23:40H on 8 Feb 2019) (<u>km/</u> (公里/小時) 41 N N 23 23:4 12 13 14 15 16 17 香港時間(時) Hong Kong Time (Hour) 07/02/2019 08/02/201 ⓒ 春港天文合 Hong Kong Observato