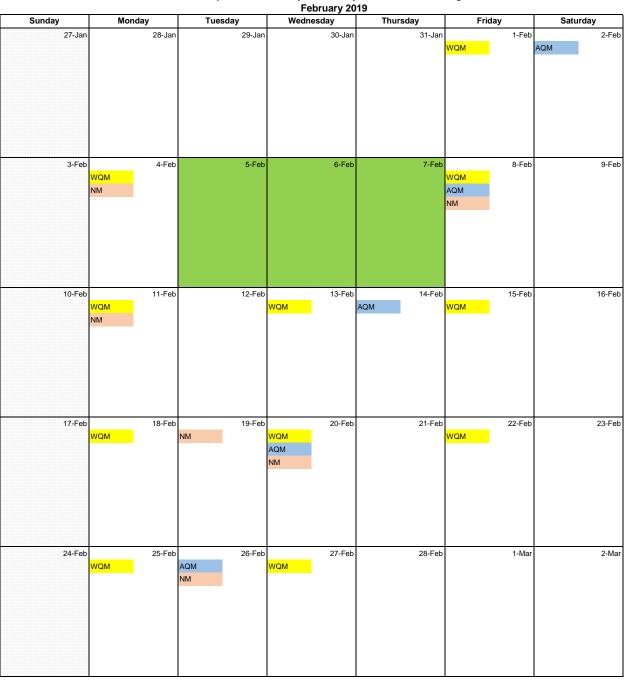

## SERVICE CONTRACT NO. EDO/01/2017 ENVIRONMENTAL TEAM FOR DEVELOPMENT OF ANDERSON ROAD QUARRY SITE - ROAD IMPROVEMENT WORKS Tentative Impact Water Quality, Air Quality and Noise Monitoring Schedule

Remark:

1. WQM: Water Quality Monitoring

AQM: Air Quality Monitoring

NM: Noise monitoring is scheduled at the beginning of each week

| 2. Monitoring Location: | Inland Water                                  | Station | Description               |
|-------------------------|-----------------------------------------------|---------|---------------------------|
|                         | Channelized nullah<br>across the project site | E       | Upstream Control Station  |
|                         |                                               | F       | Downstream Impact Station |
|                         | Ma Yau Tong Stream                            | н       | Upstream Control Station  |
|                         |                                               | I       | Downstream Impact Station |
|                         |                                               |         |                           |

3. The interval between 2 sets of monitoring should not be less than 36 hours

## Public Holiday

(As confirmed with the Contractor, they have not received any work schedule under this Project from 5 to 7 February 2019. Hence, no water quality monitoring work was scheduled. EPD shall be notified immediately for any change in schedule.)