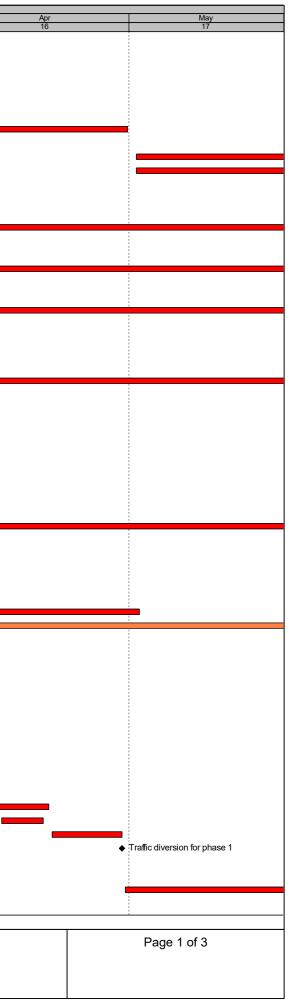

| D                                | Activity Name                                                                               | Duration  | Start       | Finish        |                                | 2019                                         |
|----------------------------------|---------------------------------------------------------------------------------------------|-----------|-------------|---------------|--------------------------------|----------------------------------------------|
|                                  |                                                                                             |           |             |               | Feb 14                         | <u>Mar</u><br>15                             |
| 2017/03 - ARQ PHASE 2            | A - Monthly Programme Update (201902)-0                                                     | 1385      | 09-Oct-18 A | 06-Aug-22     |                                |                                              |
| ad Improvement Works             |                                                                                             | 249       | 04-Dec-18 A | 13-Jul-19     |                                |                                              |
|                                  | s Location 1 (RIW1)                                                                         |           |             |               |                                |                                              |
| Ibmission Works                  |                                                                                             | 73        | 04-Dec-18A  | 14-Feb-19A    |                                |                                              |
| UB10640                          | PMI #17 Clearance of undersized vegetation other than plant of conservation                 | 73        | 04-Dec-18 A | 14-Feb-19A    |                                |                                              |
| Instruction Works                |                                                                                             | 167       | 14-Dec-18A  | 13-Jul-19     |                                |                                              |
| reliminary Works                 |                                                                                             | 120       | 15-Feb-19A  | 13-Jul-19     |                                |                                              |
| CON10110                         | Trees fell, Trees protection for trees transplant at portion A                              | 60        | 15-Feb-19A  | 30-Apr-19     |                                |                                              |
| CON10010                         | Install monitoring & instrumentation at portion A                                           | 33        | 21-Feb-19   | 30-Mar-19     |                                |                                              |
|                                  | · · ·                                                                                       |           | 1           |               |                                |                                              |
| CON10240                         | Trees transplant at portion A                                                               | 48        | 02-May-19   | 28-Jun-19     | _                              |                                              |
| CON110610                        | Preparation works & erect working platform for non-destructive test for the $Le\varepsilon$ | 60        | 02-May-19   | 13-Jul-19     |                                |                                              |
| ope Works and Retainir           | ng Wall RWC2 Works                                                                          | 60        | 21-Jan-19 A | 17-Jun-19     |                                |                                              |
| Vorkfront 1 (RWC2 CH361to CH4)   | 66)-1                                                                                       | 60        | 21-Jan-19 A | 17-Jun-19     |                                |                                              |
| CON10050                         | Erect hoarding                                                                              | 30        | 21-Jan-19 A | 03-Apr-19     |                                |                                              |
| CON10120                         | Form haul road                                                                              | 60        | 01-Apr-19   | 17-Jun-19     |                                |                                              |
| Vorkfront 2 (RWC2 CH-9 to CH158  |                                                                                             |           | -           |               |                                |                                              |
|                                  |                                                                                             | 60        | 21-Jan-19A  | 17-Jun-19     |                                |                                              |
| CON10090                         | Erect hoarding                                                                              | 24        | 21-Jan-19A  | 03-Apr-19     |                                |                                              |
| CON10100                         | Form haul road                                                                              | 60        | 01-Apr-19   | 17-Jun-19     |                                |                                              |
| Vorkfront 3 (RWC2 CH158 to CH3   | 161)                                                                                        | 60        | 21-Jan-19 A | 17-Jun-19     |                                |                                              |
| CON10070                         | Erect hoarding                                                                              | 24        | 21-Jan-19 A | 03-Apr-19     | 1<br>[                         | =                                            |
| CON10080                         | Form haul road                                                                              | 60        | 01-Apr-19   | 17-Jun-19     | 1                              |                                              |
| orks in Subway KS27              |                                                                                             | 167       | 14-Dec-18A  | 17-Jun-19     |                                |                                              |
|                                  | Supervicer reviewing read design on all read 2                                              |           |             |               |                                |                                              |
| ON101320                         | Supervisor reviewing road design on slip road 2                                             | 110       | 14-Dec-18 A | 30-Mar-19     |                                |                                              |
| ON10060                          | Erect hoarding (water barrier) (KS27)                                                       | 36        | 31-Dec-18 A | 20-Feb-19A    |                                |                                              |
| ON10130                          | Form haul road (KS27)                                                                       | 22        | 30-Jan-19 A | 28-Feb-19     |                                |                                              |
| ON10190                          | Road widening works (Slip Road 2)                                                           | 60        | 01-Apr-19   | 17-Jun-19     |                                |                                              |
| ad Improvement Works             | s Location 2 (RIW2)                                                                         | 1385      | 09-Oct-18 A | 06-Aug-22     |                                |                                              |
| · · · ·                          |                                                                                             | 42        | 04-Dec-18A  | 08-Mar-19     |                                |                                              |
| bmission Works                   |                                                                                             |           |             |               |                                |                                              |
| JB20420                          | PMI #17 Clearance of undersized vegetation other than plant of conservation                 | 42        | 04-Dec-18 A | 14-Feb-19A    |                                |                                              |
| JB20430                          | PMI #18 Protection works & awaiting EPD approval on transplant Aquilaria Sir                | 42        | 04-Dec-18 A | 08-Mar-19     |                                |                                              |
| nstruction Works in Slo          | ope C3 (Portion B)                                                                          | 161       | 24-Dec-18 A | 15-Jul-19     |                                |                                              |
| eliminary Works                  |                                                                                             | 161       | 24-Dec-18 A | 15-Jul-19     |                                |                                              |
| ite Set-up Works                 |                                                                                             | 161       | 24-Dec-18 A | 15-Jul-19     |                                |                                              |
|                                  | Event beauting at parties D                                                                 |           |             |               |                                |                                              |
| CON20060                         | Erect hoarding at portion B                                                                 | 48        | 24-Dec-18 A | 06-Mar-19     | -                              |                                              |
| CON20080                         | Install monitoring & instrumentation at portion B                                           | 30        | 21-Feb-19   | 27-Mar-19     |                                |                                              |
| CON20042                         | PMI #23 Transplant Aquilaria Sinensis at portion B                                          | 102       | 09-Mar-19   | 15-Jul-19     |                                |                                              |
| Instruction Noise Semi-          | Enclosure SE2 (Portion C)                                                                   | 1123      | 09-Oct-18A  | 06-Aug-22     |                                |                                              |
| reliminary Works                 |                                                                                             | 1038      | 28-Dec-18 A | 06-Aug-22     |                                |                                              |
| ite Set-up Works                 |                                                                                             | 1038      | 28-Dec-18 A | 06-Aug-22     |                                |                                              |
| CON20070                         | Erect hoarding at portion C                                                                 | 47        | 28-Dec-18 A | 23-Feb-19     |                                |                                              |
| CON20050                         | Trees protection / trees feling works at portion C                                          | 35        | 07-Jan-19A  | 06-Mar-19     | -                              |                                              |
|                                  |                                                                                             |           |             |               | -                              |                                              |
| CON20090                         | Install monitoring & instrumentation at portion C                                           | 44        | 07-Mar-19   | 02-May-19     | -                              |                                              |
| CON20051                         | Trees preservation duration works period at portion C                                       | 1012      | 07-Mar-19   | 06-Aug-22     |                                |                                              |
| onstruction Works                |                                                                                             | 230       | 09-Oct-18 A | 01-Aug-19     |                                |                                              |
| oad Works                        |                                                                                             | 153       | 09-Oct-18 A | 29-Apr-19     |                                |                                              |
| CON20030                         | Notification of District Welcome Signboard relocation                                       | 106       | 09-Oct-18A  | 06-Mar-19     |                                |                                              |
| CON201110                        | Relocation of existing traffic signal lighting (by EMSD's contractor)                       | 64        | 15-Nov-18 A | 06-Mar-19     |                                |                                              |
| CON201120                        | Relocation of existing HyD lighting (by CLPE's contractor)                                  | 64        | 15-Nov-18 A | 06-Mar-19     |                                |                                              |
|                                  |                                                                                             |           |             |               |                                |                                              |
| CON201130                        | Remove existing central median - stage 1                                                    | 10        | 11-Feb-19A  | 07-Mar-19     |                                | <b></b>                                      |
| CON20100                         | Site clearance for new location of District Welcome Signboard                               | 12        | 07-Mar-19   | 20-Mar-19     | -                              |                                              |
| CON20120                         | Construct haul road near junction at clear water bay road                                   | 12        | 07-Mar-19   | 20-Mar-19     |                                |                                              |
| CON201140                        | Install temporary lighting - stage 1                                                        | 9         | 08-Mar-19   | 18-Mar-19     |                                |                                              |
| CON201150                        | Remove existing central median - stage 2                                                    | 10        | 19-Mar-19   | 29-Mar-19     | 1                              |                                              |
| CON201010                        | Construct footing of District Welcome Signboard at new location                             | 10        | 21-Mar-19   | 01-Apr-19     |                                |                                              |
| CON201160                        | Install temporary lighting - stage 2                                                        | 6         | 30-Mar-19   | 06-Apr-19     |                                |                                              |
| CON201020                        | District Welcome Signboard relocation                                                       | 12        |             | -             | 1                              |                                              |
|                                  |                                                                                             |           | 02-Apr-19   | 16-Apr-19     | -                              |                                              |
| CON201170                        | Remove existing central median - stage 3                                                    | 7         | 08-Apr-19   | 15-Apr-19     | -                              |                                              |
| CON201030                        | Make good works for District Welcome Signboard relocation                                   | 8         | 17-Apr-19   | 29-Apr-19     |                                |                                              |
| CON20130                         | Traffic diversion for phase 1                                                               | 0         |             | 29-Apr-19     |                                |                                              |
| loise Semi-Enclosure Sub-structu | ure Works                                                                                   | 77        | 30-Apr-19   | 01-Aug-19     |                                |                                              |
| Phase 1                          |                                                                                             | 77        | 30-Apr-19   | 01-Aug-19     |                                |                                              |
| CON20140                         | Site formation works (140m, 1m/d, 2 teams)                                                  | 77        | 30-Apr-19   | 01-Aug-19     |                                |                                              |
|                                  |                                                                                             | 444       | 19-Nov-18A  | 20-Feb-20     |                                |                                              |
| ad Improvement Works             | s Localion 5 (RIVVS)                                                                        | 444       | 13-NOV-10 A | 20-1-00-20    |                                |                                              |
|                                  |                                                                                             |           |             |               |                                |                                              |
| Summon                           | Critical Remainin                                                                           | E/2047/00 | Dovolonment | of Andorean D | and Quarry Site Investigation  | n Docian & Construction                      |
| Summary                          |                                                                                             |           |             |               | oad Quarry Site - Investigatio |                                              |
| Actual Work                      | Milestone Development of A                                                                  |           |             | •• Deed Impr  |                                | <b>Connectivity Facilities Works Phase 2</b> |