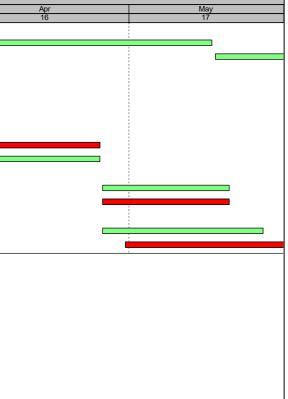

| Activity ID                                     | Activity Name                                                             | Duration | Start      | Finish    | 2019 |                  |             |     |   |
|-------------------------------------------------|---------------------------------------------------------------------------|----------|------------|-----------|------|------------------|-------------|-----|---|
|                                                 |                                                                           |          |            |           |      | Feb<br>14        |             | Mar |   |
| Sub-structure Works                             |                                                                           | 128      | 24-Jan-19A | 04-Jul-19 |      | 14               | 1           | 15  | - |
| CON500420                                       | Excavate & install support at SYA-F1 (+144 to +130.5mPD, 2321m3, 40m3/d + | 84       | 24-Jan-19A | 15-May-19 |      | 1                | 1           |     | _ |
| CON500510                                       | Construct footing SYA-F1 (+130.5 ~ +134mPD)                               | 41       | 16-May-19  | 04-Jul-19 |      |                  |             |     |   |
| Pedestrian Connectivity Facility System B (SYB) |                                                                           | 131      | 21-Feb-19  | 01-Aug-19 |      |                  |             |     |   |
| Construction Works                              |                                                                           | 131      | 21-Feb-19  | 01-Aug-19 |      |                  | 8           |     |   |
| Preliminary Works                               |                                                                           | 51       | 21-Feb-19  | 25-Apr-19 |      |                  |             |     |   |
| CON50188                                        | Install monitoring & instrumentation (PC-SYB)                             | 24       | 21-Feb-19  | 20-Mar-19 |      |                  |             |     |   |
| CON50200                                        | Erect hoarding at portion K lower area (near slope side)                  | 24       | 25-Feb-19  | 23-Mar-19 |      |                  |             |     |   |
| CON50220                                        | Form haul road                                                            | 24       | 25-Mar-19  | 25-Apr-19 |      |                  |             |     |   |
| CON51110                                        | Erect hoarding at portion L lower area (near existing footbridge side)    | 24       | 25-Mar-19  | 25-Apr-19 |      |                  | 1<br>1<br>1 |     |   |
| Foundation Works                                |                                                                           | 18       | 26-Apr-19  | 18-May-19 |      |                  |             |     |   |
| CON50280                                        | Moblisation of construct socket H-pile works to SYB-PC2                   | 18       | 26-Apr-19  | 18-May-19 |      |                  |             |     |   |
| CON50260                                        | Moblisation of socketted H pile works to SYB-PC3                          | 18       | 26-Apr-19  | 18-May-19 |      | 1<br>1<br>1<br>1 |             |     |   |
| Earth Works                                     |                                                                           | 80       | 26-Apr-19  | 01-Aug-19 |      |                  |             |     |   |
| CON50240                                        | Slope works - slope B2                                                    | 23       | 26-Apr-19  | 24-May-19 | ]    |                  |             |     |   |
| CON50230                                        | Cut slope works - slope B1 (3900m3, 50m3/d)                               | 77       | 30-Apr-19  | 01-Aug-19 | 1    |                  |             |     |   |