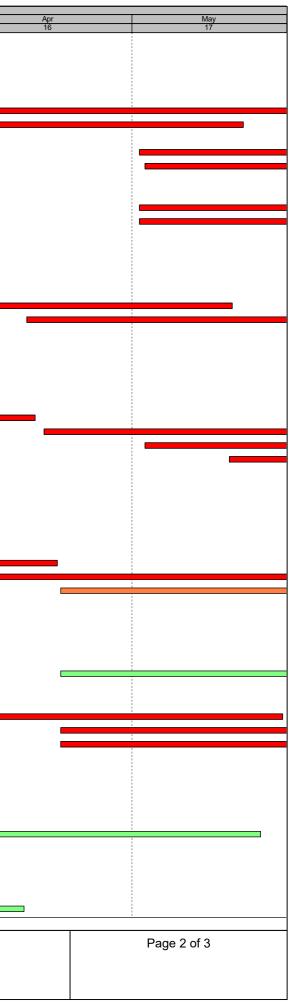

| Actual Work    | • |
|----------------|---|
| Remaining Work |   |

|                                   | Activity Name                                                                | Duration  | Start          | Finish                | Feb                              | 2019<br>Mar                           |
|-----------------------------------|------------------------------------------------------------------------------|-----------|----------------|-----------------------|----------------------------------|---------------------------------------|
|                                   |                                                                              | 10        | 04. Dec. 40.4  | 14 E-1- 40 1          | 14                               | 15                                    |
| omission Works for RIW3           |                                                                              | 42        | 04-Dec-18A     | 14-Feb-19A            |                                  |                                       |
| B30560                            | PMI #17 Clearance of undersized vegetation other than plant of conservation  | 42        | 04-Dec-18A     | 14-Feb-19A            |                                  |                                       |
| struction Works                   |                                                                              | 343       | 19-Nov-18 A    | 20-Feb-20             |                                  |                                       |
| orks in Slope D1                  |                                                                              | 320       | 08-Jan-19A     | 20-Feb-20             |                                  |                                       |
| paration Works                    |                                                                              | 90        | 12-Feb-19A     | 03-Jun-19             |                                  |                                       |
| ON30010                           | Trees felling (Slope D1)                                                     | 90        | 12-Feb-19A     | 03-Jun-19             |                                  |                                       |
| ON30012                           | Install monitoring & instrumentation (Slope D1)                              | 60        | 05-Mar-19      | 20-May-19             | -                                |                                       |
| ope Works (Slope D1)              | Instalmonitoring & instalmentation (Slope DT)                                | 241       | 02-May-19      | 20-Feb-20             |                                  |                                       |
|                                   | Quite situate                                                                |           |                |                       |                                  |                                       |
| ON30070                           | Soil nail works                                                              | 72        | 02-May-19      | 27-Jul-19             | _                                |                                       |
| ON30060                           | Slope works at slope D1 (L=240m)                                             | 240       | 03-May-19      | 20-Feb-20             |                                  |                                       |
| nstruction of Retaining Wall RWD1 |                                                                              | 216       | 02-May-19      | 18-Jan-20             |                                  |                                       |
| oundation Works (RWD1)            |                                                                              | 216       | 02-May-19      | 18-Jan-20             |                                  |                                       |
| CON30190                          | Pre-drill & construct socket H-pile works at RWD1 (144nos, 6d/no, 4 teams)   | 216       | 02-May-19      | 18-Jan-20             | 8<br>8<br>8<br>8                 |                                       |
| CON30200                          | Pre-drill & construct bored pile (CH94~CH130, 5nos, 24d/no, team 1)          | 120       | 02-May-19      | 23-Sep-19             |                                  |                                       |
| ad Works (Slope D1)               |                                                                              | 56        | 08-Jan-19 A    | 11-Mar-19             |                                  |                                       |
| ON30890                           | Utilities mapping at Section 3                                               | 56        | 08-Jan-19 A    | 11-Mar-19             |                                  |                                       |
| orks in Slope D2                  | - 11 5 -                                                                     | 132       | 23-Jan-19A     | 02-Aug-19             |                                  |                                       |
| nstruction of Retaining Wall RWD2 |                                                                              |           |                | <b>v</b>              |                                  |                                       |
|                                   |                                                                              | 132       | 23-Jan-19 A    | 02-Aug-19             |                                  |                                       |
| ON30020                           | Trees felling (slope D2)                                                     | 30        | 23-Jan-19 A    | 02-Mar-19             |                                  |                                       |
| ON30022                           | Install monitoring & instrumentation (Slope D2)                              | 60        | 04-Mar-19      | 18-May-19             | _                                |                                       |
| ON30080                           | Install sheet pile, support & slope works at slope D2 (L=75m)                | 90        | 12-Apr-19      | 02-Aug-19             |                                  |                                       |
| orks in Slope D3                  |                                                                              | 313       | 19-Nov-18 A    | 13-Jan-20             |                                  |                                       |
| ope Works (Slope D3)              |                                                                              | 313       | 19-Nov-18 A    | 13-Jan-20             |                                  |                                       |
| ON300130                          | EWN #016 - Piling works by WSD Contractor at junction                        | 42        | 19-Nov-18A     | 01-Feb-19A            |                                  |                                       |
| ON300110                          | Relocation of existing traffic signal lighting (by EMSD's contractor) (RIW3) | 64        | 30-Nov-18 A    | 15-Mar-19             |                                  |                                       |
| ON300120                          | Relocation of existing HyD lighting (by CLPE's contractor) (RIW3)            | 42        | 11-Dec-18A     | 06-Mar-19             |                                  |                                       |
| ON300140                          | Modification works to existing junction near slope D2                        | 18        | 15-Feb-19A     | 22-Mar-19             |                                  |                                       |
| ON30030                           | Install safety fencing, from haul road & hoarding (CH250 to CH130)           | 18        | 23-Mar-19      | 13-Apr-19             |                                  |                                       |
|                                   |                                                                              |           |                |                       | _                                |                                       |
| ON30028                           | Trees felling (Slope D3, CH250 to CH130)                                     | 60        | 15-Apr-19      | 29-Jun-19             |                                  |                                       |
| ON30029                           | Install monitoring & instrumentation (Slope D3)                              | 60        | 03-May-19      | 15-Jul-19             |                                  |                                       |
| ON30120                           | Cut slope works (CH250 to CH130) (L=120m, 12255m3, 60m3/d)                   | 198       | 18-May-19      | 13-Jan-20             |                                  |                                       |
| estrian Connectivity Fac          | ility (PC-E8)                                                                | 735       | 04-Dec-18A     | 07-Dec-20             |                                  |                                       |
| omission Works                    |                                                                              | 73        | 04-Dec-18A     | 14-Feb-19A            |                                  |                                       |
| B41180                            | PMI #17 Clearance of undersized vegetation other than plant of conservation  | 73        | 04-Dec-18A     | 14-Feb-19A            |                                  |                                       |
| nstruction Works                  |                                                                              | 558       | 09-Jan-19A     | 07-Dec-20             |                                  |                                       |
|                                   |                                                                              |           |                |                       |                                  |                                       |
| eparation Works                   |                                                                              | 558       | 09-Jan-19A     | 07-Dec-20             |                                  |                                       |
| es Works                          |                                                                              | 539       | 15-Feb-19A     | 07-Dec-20             |                                  |                                       |
| CON40080                          | Trees felling works & trees protection works                                 | 52        | 15-Feb-19A     | 17-Apr-19             |                                  |                                       |
| ON400820                          | Preparation works for trees transplant & trees transplant at portion G       | 84        | 15-Feb-19A     | 30-May-19             |                                  |                                       |
| ON400810                          | Trees preservation duration works period at portion G                        | 487       | 18-Apr-19      | 07-Dec-20             |                                  |                                       |
| oarding Works & Site Set-up       |                                                                              | 101       | 09-Jan-19 A    | 28-May-19             |                                  |                                       |
| ON40100                           | Erect hoarding (between Hiu Kwong Street & Hiu Yuk Path)                     | 21        | 09-Jan-19 A    | 26-Jan-19 A           |                                  |                                       |
| ON400710                          | Hoarding boundary of football court discussion with supervisor / LCSD        | 42        | 14-Jan-19A     | 06-Mar-19             |                                  |                                       |
| :ON40070                          | Erect hoarding (along Hiu Ming Street)                                       | 10        | 23-Jan-19A     | 02-Feb-19A            |                                  |                                       |
| ON400720                          | Erect hoarding (at football pitch)                                           | 10        | 07-Mar-19      | 20-Mar-19             |                                  |                                       |
| ON400720                          |                                                                              | 30        |                |                       | _                                |                                       |
|                                   | Formation works for works area at upper portion                              |           | 18-Apr-19      | 28-May-19             |                                  |                                       |
| rth Works                         |                                                                              | 137       | 21-Feb-19      | 08-Aug-19             |                                  |                                       |
| DN40040                           | Install monitoring & instrumentation (PC-E8)                                 | 24        | 21-Feb-19      | 20-Mar-19             |                                  |                                       |
| DN40140                           | Construct soldier pile wall to E8-ABT                                        | 52        | 21-Mar-19      | 27-May-19             |                                  |                                       |
| DN40160                           | Soil nailing & slope cut at slope E8-1 and E8-2                              | 90        | 18-Apr-19      | 08-Aug-19             |                                  |                                       |
| DN40170                           | ELS to E8-F4 (approx 1783m3, @25m3/d)                                        | 72        | 18-Apr-19      | 18-Jul-19             |                                  |                                       |
| estrian Connectivity Fac          | ility (PC-E11)                                                               | 120       | 15-Dec-18 A    | 23-May-19             |                                  |                                       |
| struction Works                   |                                                                              | 120       | 15-Dec-18A     | 23-May-19             |                                  |                                       |
|                                   |                                                                              |           |                |                       |                                  |                                       |
| liminary Works                    |                                                                              | 18        | 15-Dec-18A     | 13-Feb-19A            |                                  |                                       |
| DN40670                           | Install monitoring & instrumentation (PC-E11)                                | 18        | 15-Dec-18A     | 13-Feb-19A            |                                  |                                       |
| s-Bus Interchange Public          | c Toilet                                                                     | 90        | 29-Jan-19 A    | 23-May-19             |                                  |                                       |
| DN41270                           | Application for power supply & energization (BBI Toilet)                     | 90        | 29-Jan-19 A    | 23-May-19             | 1                                |                                       |
| estrian Connectivity Fac          |                                                                              | 154       | 21-Dec-18A     | 04-Jul-19             |                                  |                                       |
| -                                 |                                                                              | 154       | 21-Dec-18A     | 04-Jul-19             |                                  |                                       |
| nstruction Works                  |                                                                              |           |                |                       |                                  |                                       |
| eliminary Works                   |                                                                              | 71        | 21-Dec-18A     | 11-Apr-19             |                                  |                                       |
| ON51210                           | Install monitoring & instrumentation (PC-SYA)                                | 30        | 21-Dec-18 A    | 26-Jan-19 A           |                                  |                                       |
| ON50034                           | Revise hoarding boundary & erect revised boundary hoarding                   | 48        | 21-Jan-19A     | 11-Apr-19             |                                  |                                       |
|                                   |                                                                              |           |                |                       | -                                |                                       |
|                                   | Orifical Democratic                                                          |           | David 1        |                       |                                  |                                       |
| Summary                           |                                                                              |           |                |                       | oad Quarry Site - Investigation  |                                       |
| 🗖 Actual Work 🛛 🔶                 | Milestone Development of A                                                   | nderson R | Road Quarry Si | <u>te Road - Impr</u> | ovement Works & Pedestrian       | Connectivity Facilities Works Phase 2 |
|                                   |                                                                              |           | waa waaliy Ji  | te noau - iiiipi      | OVERIGE IL VIOLAS & FEUESIII dil | I CONTROLIVILY FACILITIES WORKS P     |