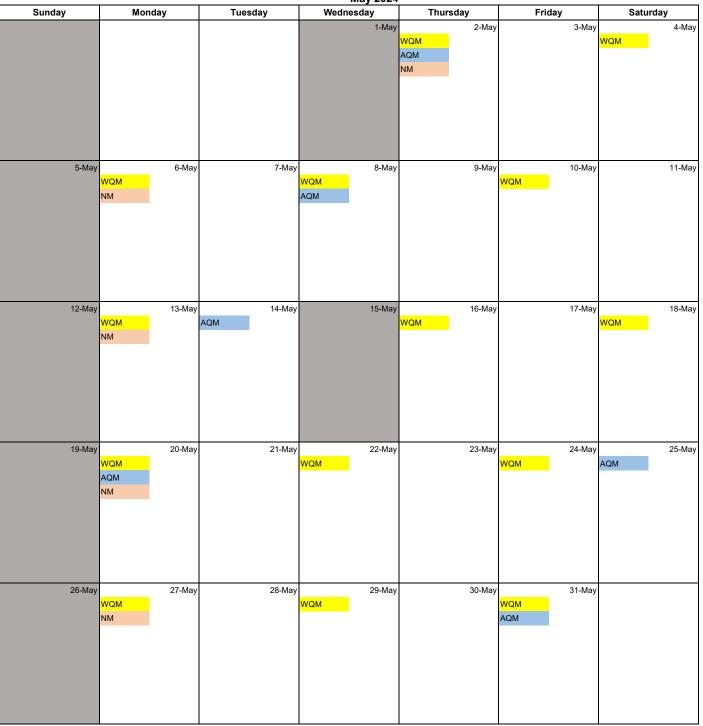

## SERVICE CONTRACT NO. EDO/01/2017 ENVIRONMENTAL TEAM FOR DEVELOPMENT OF ANDERSON ROAD QUARRY SITE - ROAD IMPROVEMENT WORKS Tentative Impact Water Quality, Air Quality and Noise Monitoring Schedule

May 2024

Remark:

1. WQM: Water Quality Monitoring

AQM: Air Quality Monitoring

NM: Noise monitoring is scheduled at the beginning of each week

2. Monitoring Location:

| Inland Water                                  | Station | Description               |  |  |  |  |
|-----------------------------------------------|---------|---------------------------|--|--|--|--|
| Channelized nullah across<br>the project site | E       | Upstream Control Station  |  |  |  |  |
|                                               | F       | Downstream Impact Station |  |  |  |  |
|                                               | AC1     | Upstream Control Station  |  |  |  |  |
|                                               | AC2     | Upstream Control Station  |  |  |  |  |
|                                               | AC3     | Upstream Control Station  |  |  |  |  |
| Ma Yau Tong Stream                            | н       | Upstream Control Station  |  |  |  |  |
|                                               | I       | Downstream Impact Station |  |  |  |  |

3. The interval between 2 sets of monitoring should not be less than 36 hours

| SERVICE CONTRACT NO. EDO/01/2017<br>ENVIRONMENTAL TEAM FOR DEVELOPMENT OF<br>ANDERSON ROAD QUARRY SITE - ROAD IMPROVEMENT WORKS<br>Tentative Impact Water Quality, Air Quality and Noise Monitoring Schedule<br>June 2024 |                            |                     |               |          |        |               |  |
|---------------------------------------------------------------------------------------------------------------------------------------------------------------------------------------------------------------------------|----------------------------|---------------------|---------------|----------|--------|---------------|--|
| Sunday                                                                                                                                                                                                                    | Monday                     | Tuesday             | Wednesday     | Thursday | Friday | Saturday      |  |
|                                                                                                                                                                                                                           |                            |                     |               |          |        | 1-Jun         |  |
| 2-Jun                                                                                                                                                                                                                     | 3-Jun<br>WQM<br>NM         | 4-Jun               | 5-Jun         | 6-Jun    | 7-Jun  | 8-Jun         |  |
| 9-Jun                                                                                                                                                                                                                     |                            | 11-Jun<br>WQM<br>NM | 12-Jun        | 13-Jun   | 14-Jun | 15-Jun<br>WQM |  |
| 16-Jun                                                                                                                                                                                                                    |                            | 18-Jun              | 19-Jun<br>WQM | 20-Jun   | 21-Jun | 22-Jun        |  |
| 23-Jun                                                                                                                                                                                                                    | 24-Jun<br>WQM<br>AQM<br>NM | 25-Jun              | 26-Jun        | 27-Jun   | 28-Jun | 29-Jun        |  |
| 30-Jun                                                                                                                                                                                                                    |                            |                     |               |          |        |               |  |