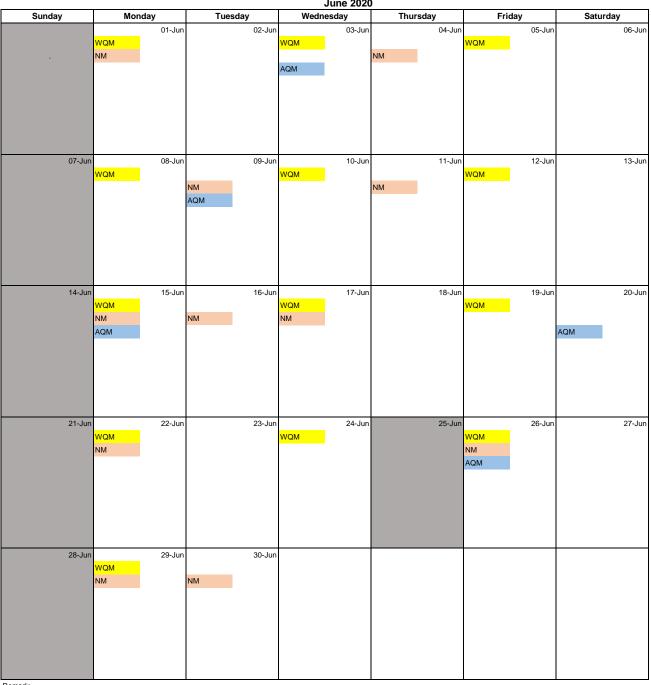

# ANDERSON ROAD QUARRY SITE - ROAD IMPROVEMENT WORKS Impact Water Quality, Air Quality and Noise Monitoring Schedule

June 2020

1. WQM: Water Quality Monitoring AQM: Air Quality Monitoring

NM: Noise monitoring is scheduled at the beginning of each week

2. Monitoring Location:

| Inland Water                               | Station | Description               |
|--------------------------------------------|---------|---------------------------|
| Channelized nullah across the project site | E       | Upstream Control Station  |
|                                            | F       | Downstream Impact Station |
|                                            | AC1     | Upstream Control Station  |
|                                            | AC2     | Upstream Control Station  |
|                                            | AC3     | Upstream Control Station  |
| Ma Yau Tong Stream                         | Н       | Upstream Control Station  |
|                                            | I       | Downstream Impact Station |

3. The interval between 2 sets of monitoring should not be less than 36 hours