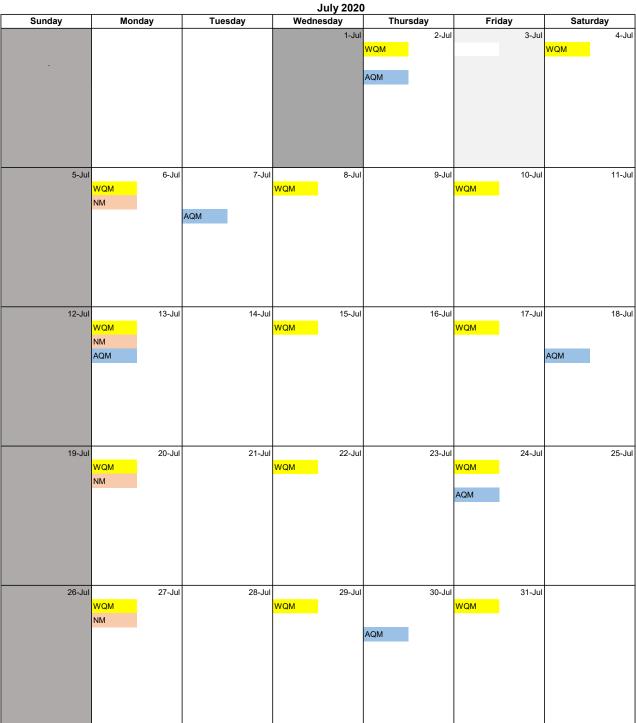

# SERVICE CONTRACT NO. EDO/01/2017 ENVIRONMENTAL TEAM FOR DEVELOPMENT OF ANDERSON ROAD QUARRY SITE - ROAD IMPROVEMENT WORKS

Tentative Impact Water Quality, Air Quality and Noise Monitoring Schedule

### Remark

1. WQM: Water Quality Monitoring

AQM: Air Quality Monitoring

NM: Noise monitoring is scheduled at the beginning of each week

2. Monitoring Location:

| Inland Water                               | Station | Description               |
|--------------------------------------------|---------|---------------------------|
| Channelized nullah across the project site | E       | Upstream Control Station  |
|                                            | F       | Downstream Impact Station |
|                                            | AC1     | Upstream Control Station  |
|                                            | AC2     | Upstream Control Station  |
|                                            | AC3     | Upstream Control Station  |
| Ma Yau Tong Stream                         | Н       | Upstream Control Station  |
|                                            | I       | Downstream Impact Station |

3. The interval between 2 sets of monitoring should not be less than 36 hours